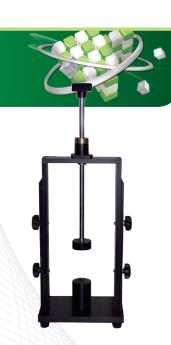

## **Universal Trimmer**

| Model               | QRUT-1201                |
|---------------------|--------------------------|
| Туре                | Manual type              |
| Standard Test Plate | Ø35, Ø50 mm              |
| Dimension           | about 200 × 180 × 400 mm |