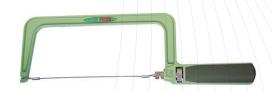

## Wire Saw

This is a tools to cuts the surface of sample.

| Model     | QRWS-1201              |
|-----------|------------------------|
| Dimension | about 500 × 150 ×10 mm |