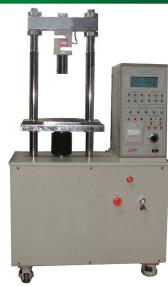

## **Unconfined Compression Testing Machine**

This is a tester to measure the compressive strength ratio of molded soil that is same water content and is kneaded and molded again.

| Model               | QRUC-1201                |
|---------------------|--------------------------|
| Capacity            | 1 kN                     |
| Type                | Digital                  |
| Load Sensor         | Load cell                |
| Displacement        | LVDT 0.01 × 10 mm        |
| Standard Test Plate | Ø75 mm                   |
| Dimension           | about 800 × 450 × 800 mm |